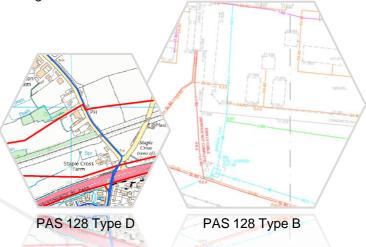

We specialise in fields such as:

- PAS128 Utility Survey Types D,C,B & A
- On Site Utility Locating & Mark Up
- GPR Survey
- Electro-magnetic Locating
- Sonde Tracing
- As built utility survey

## WHAT WE DELIVER

- Fully compliant PAS128 Utility Survey.
- Plans delivered to clients specification or PAS128 standard.
- As built surveys for drainage adoption schemes to all local water authorities specifications.
- Full on site mark ups.
- Ill surveys can be completed to 2D or 3D
- Client is fully consulted from the start to the end of the project ending with a full PAS128 compliant survey and report.